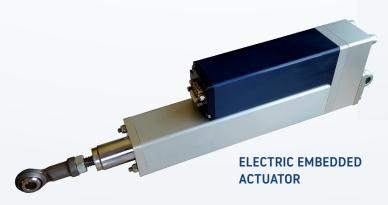

### **Electric Embedded Actuators**

- Screw driven by stepper, DC or Brushless motor
- Direct drive with linear or torque motor
- Electromagnetic coil or voice coil

Actuators can be instrumented with travel and/or force sensors and connected by CAN bus.

#### LINEAR ELECTRIC ACTUATORS

Automatic gun Rearmament DEFENCE

Servo actuator SPACE

Micro-actuators PHOTONICS

High force actuator SUBMARINE

Safety actuator RAILWAYS