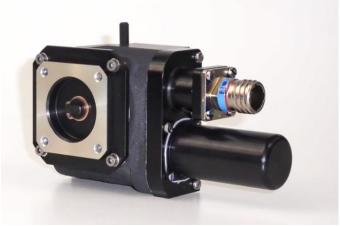

## ROTARY ELECTRIC ACTUATOR 90° TRAVEL

DATASHEET ISP 17A879FP0001-A

Update: 08/24/2017

Non-contractual photo

## 2 - Description

- DC motor
- Worm gear
- Gear train
- Electrical connector MIL-D38999
- Black anodized structure
- Temperature range -40°C, +75°C

All our products can be customized to match your exact requirements

## 3 - Technical Data

| CHARACTERISTICS           | SPECIFICATIONS                                                                                     |
|---------------------------|----------------------------------------------------------------------------------------------------|
| Travel:                   | 90°                                                                                                |
| Nominal torque:           | 1,5 N.m                                                                                            |
| Maximal torque:           | 5 N.m                                                                                              |
| Size:                     | 130 x 70 x 48 mm <sup>3</sup>                                                                      |
| Weight:                   | ≤ 0,5 kg                                                                                           |
| Material:                 | Black anodized structure                                                                           |
| Electrical specification: | 28 VDC motor,<br>peak 0,5A                                                                         |
| Electronic:               | None                                                                                               |
| Ingress protection:       | IP65, protected from total dust ingress, protected from low pressure water jets from any direction |