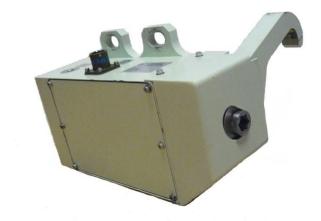

# LOCKING ARMORED DOOR

20mm TRAVEL

DATASHEET ISP15D013FP0001-A

Update : 4/12/2013

Non-contractual photo

#### Integrated locking clamping electrical actuator

# 1 - Application

This actuator is adapted to irreversible application where heavy armored doors have to be locked.

The market targeted is defense.

### 2 - Description

- Stepper motor
- Locking hook
- Integrated electronic board
- Protected with paint and coating for harsh environment
- Temperature range -32°C, +60°C
- Certified to MIL-STD-810