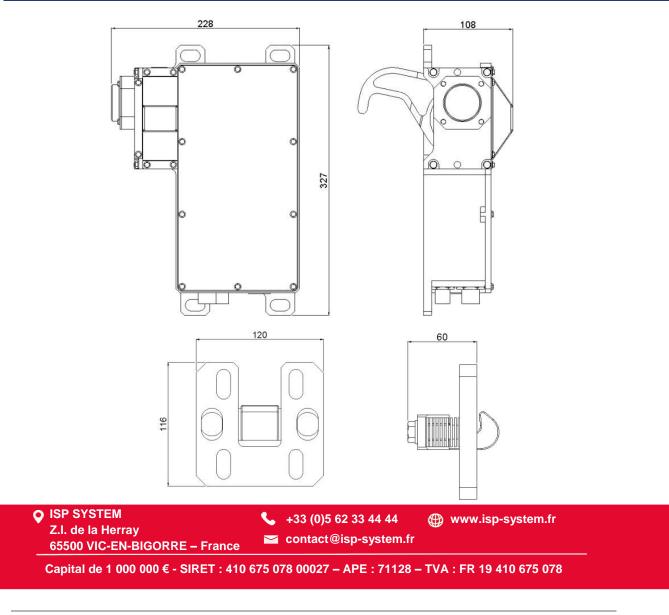

## 4 - Dimensions (mm) for 300mm-travel actuator

This document belongs to ISP SYSTEM, it cannot be used, copied or communicated without a prior written agreement. The mentioned information, herein, are subject to change. Thanks to consult ISP SYSTEM