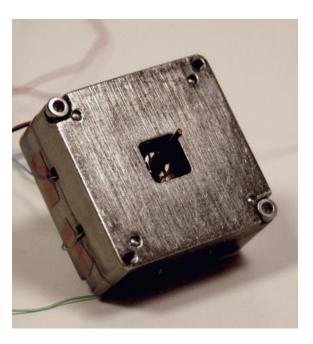

2 AXIS ELECTROMAGNETIC ACTUATOR AEHF-XY-1000 DATASHEET ISP 11A561FP0001-A

Update : 09/14/2017

High frequency Axis XY electromagnetic actuator

## **1 - Application**

This actuator is adapted to application where light load is required to be moved with high precision such as optical fiber for instance.

The markets targeted are defense and civil

## 2 - Technical Data

| CHARACTERISTIC    | SPECIFICATIONS               |
|-------------------|------------------------------|
| Travel            | 1000 µm²                     |
| Precision         | +/- 10 μm                    |
| Current per axis  | ± 500mA                      |
| Size              | 30 x 30 x 15 mm <sup>3</sup> |
| Weight            | 80 g                         |
| Temperature range | -10°C to 50°C                |