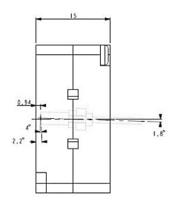

## 3 - Dimensions (mm) for 100mm-travel actuator

Note Other information's or drawings on demand

This document belongs to ISP SYSTEM, it cannot be used, copied or communicated without a prior written agreement. The mentioned information, herein, are subject to change. Thanks to consult ISP SYSTEM