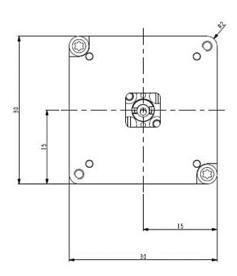

## 3 - Dimensions (mm) for 100mm-travel actuator

Note Other information's or drawings on demand

This document belongs to ISP SYSTEM, it cannot be used, copied or communicated without a prior written agreement. The mentioned information, herein, are subject to change. Thanks to consult ISP SYSTEM