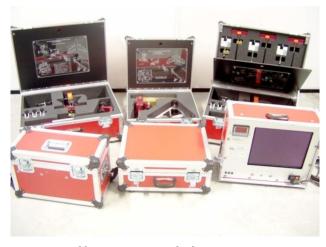

## 2 - Technical Data

- Dimensions: storage space and freight in 6 Flight-cases
- Power supply: electric (230Vet 24Vcc)
- Accuracy for a target at 13m: ± 0,25mm

www.isp-system.fr

contact@isp-system.fr

Capital de 1 000 000 € - SIRET : 410 675 078 00027 - APE : 71128 - TVA : FR 19 410 675 078