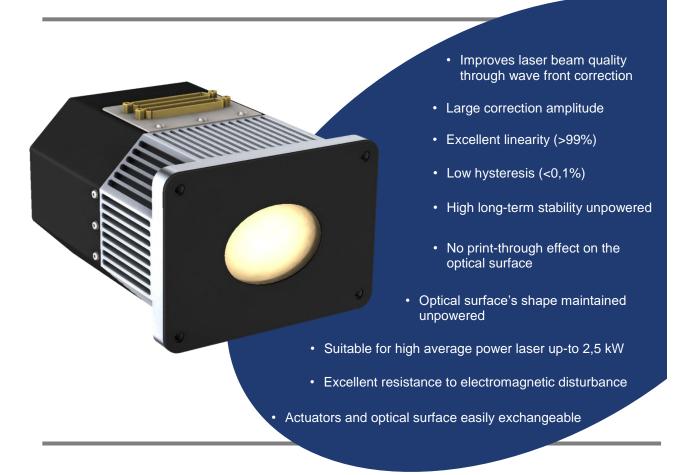

## **DEFORMABLE MIRROR – MD-AME- IR**Erreur! Nom de propriété de document inconnu.

DATACHEET HODOADOOCEDOOOO NO C

Deformable Mirror dedicated to beam shaping and wave-front correction for IR laser application (@10,6µm) by using µAME actuators.

- Working pupil: Ø60mmxØ85mm, circular beam, angle of incidence=45°
- Total aperture Ø100mm
- Dedicated coating for beam λ=10,6μm, circular polarization maintained @ 45°
- Active cooling (25W absorbed): Need for water cooling circuit and dry air (30%HR max@20°C).
- Temperature monitoring (safety alert)
- 35 Actuators (actuators quantity can be adjusted for each application)
- High Zernike order correction
- Compatible with any wave-front sensor technology
- Size W 300 x H 300 x D 250 (excluding connectors)
- Weight 25kg (to be confirmed)