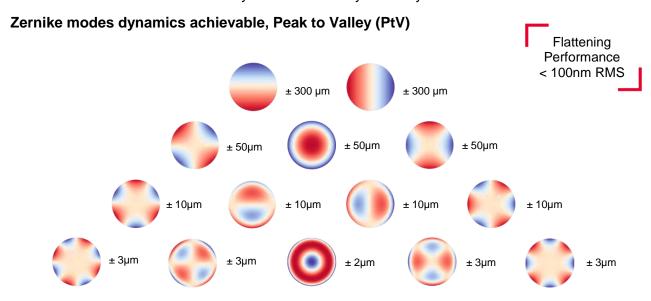

ISP SYSTEM proposes dedicated and adapted solutions for intense laser facilities. These solutions have shown their efficiency and their stability on many laser facilities worldwide.

Typical PtV amplitudes for a Ø80mm circular aperture with 35 actuators.