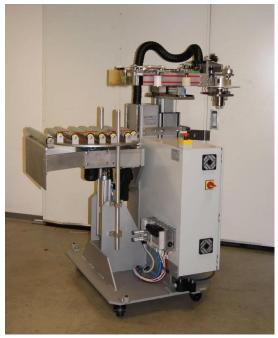

## 1 - Description

This machine deposit, automatically, an advertising adhesive with the client's logo on the circumference of a cylindrical product.

This product is thereby clearly identified, and can be differentiated between competitor's products in store displays.

This machine, also, ensures the automatic transfer between 2 perpendicular conveyors with 300mm difference of altitude.

## 2 - Technical data

- Compact machine
- Product taking over by motorized conveyor
- Elevation travel range300mm
- Product rotation by brushless motor
- Automated cutting of adhesive tape
- Supply threshold management of adhesive tape
- Automatic positioning on Z axis of adhesive wrapping.
- Utilisation rate of machine: 24h/24h and 350 days per year