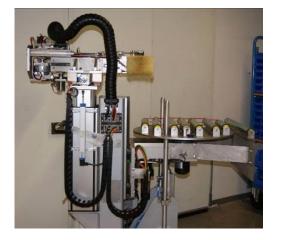

## 1 - Description

This machine deposit, automatically, an advertising adhesive with the client's logo on the circumference of a cylindrical product.

This product is thereby clearly identified, and can be differentiated between competitor's products in store displays.

This machine, also, ensures the automatic transfer between 2 perpendicular conveyors with 300mm difference of altitude.

## 2 - Technical data

- Compact machine
- Product taking over by motorized conveyor
- Elevation travel range300mm
- Product rotation by brushless motor
- Automated cutting of adhesive tape
- Supply threshold management of adhesive tape
- Automatic positioning on Z axis of adhesive wrapping.
- Utilisation rate of machine: 24h/24h and 350 days per year