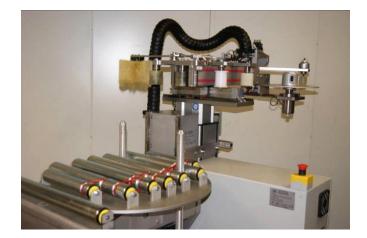

## 1 - Description

This machine deposit, automatically, an advertising adhesive with the client's logo on the circumference of a cylindrical product.

This product is thereby clearly identified, and can be differentiated between competitor's products in store displays.

This machine, also, ensures the automatic transfer between 2 perpendicular conveyors with 300mm difference of altitude.

## 2 - Technical data

- Compact machine
- Product taking over by motorized conveyor
- Elevation travel range300mm
- Product rotation by brushless motor
- Automated cutting of adhesive tape
- Supply threshold management of adhesive tape
- Automatic positioning on Z axis of adhesive wrapping.
- Utilisation rate of machine: 24h/24h and 350 days per year